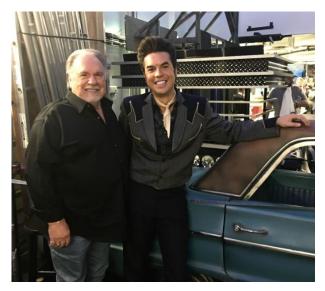

Gene and Chris Malpass of The Malpass Brothers thought this old car backstage was too cool to pass by and not snap their photo with it. Gene and Chris both enjoy working on cars when they're not touring.