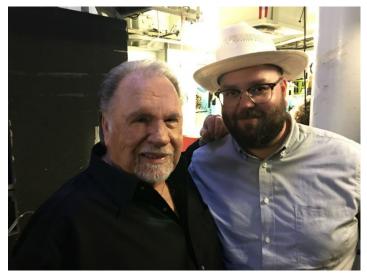

## **Country's Family Reunion Cruise - continued**

Joshua Hedley and Gene are both huge fans of real traditional country music. Check out Joshua's music on his website <u>www.JoshuaHedley.com</u>

Here's Gene showing he can still sing on key while the ship is rocking and the ship's engines are churning.