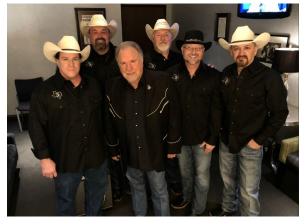

Staley: Pretzels

Todd: Trail Mix

Robbie: Beef Jerky

Left to right: Glenn, Chad, Gene, Robbie, Staley, and Todd.

Chad: Diet Dr Pepper

What instrument do you want to learn ( or maybe get better at playing)?

Glenn: Guitar