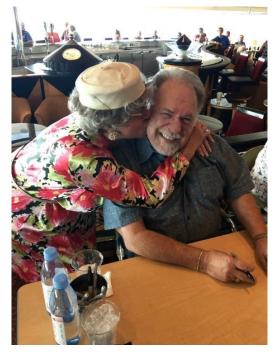

Good friends, Mo Pitney, Mark Wills, Gene and Jimmy Fortune took a moment to visit after one of the big CFR shows on the cruise.

Nadine of Larry's Country Diner fame loves to sneak up on Gene anytime she can. Here she caught him during the autograph session!