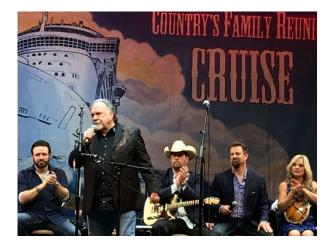

The band and I look forward to seeing you soon . Take care and stay safe,

Gene performs one of his classic hits with Mark Wills, Wilson Fairchild and Rhonda Vincent seated behind him.