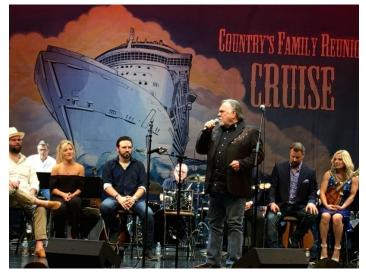

The band and I look forward to seeing you soon . Take care and stay safe,

Gene performs one of his classic hits with Mark Wills, Wilson Fairchild and Rhonda Vincent seated behind him.