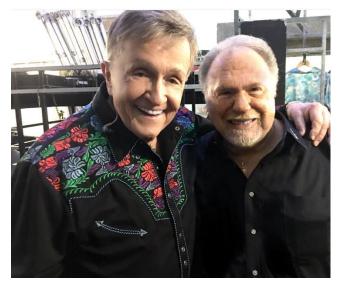

# Country's Family Reunion Cruise - Jan. 26th-Feb. 2nd

Gene hangs backstage with Bill Anderson. Bill has been an Opry member since 1961 and is one of the most successful songwriters in country music history.