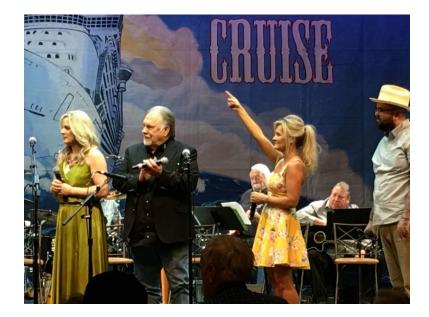

The band and I look forward to seeing you soon . Take care and stay safe,

Gene performs one of his classic hits with Mark Wills, Wilson Fairchild and Rhonda Vincent seated behind him.