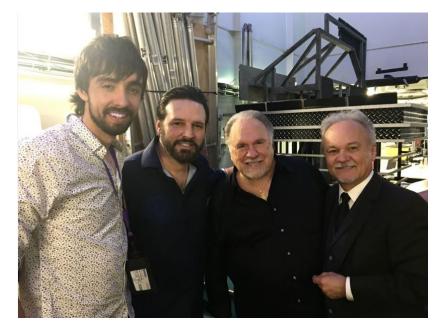

Good friends, Mo Pitney, Mark Wills, Gene and Jimmy Fortune took a moment to visit after one of the big CFR shows on the cruise.

Nadine of Larry's Country Diner fame loves to sneak up on Gene anytime she can. Here she caught him during the autograph session!